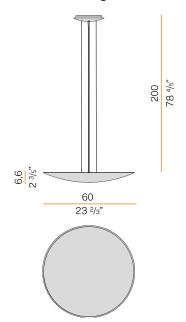

#### **Technical drawing**

2m (78,7") long steel suspension cables.

2,2m (86,6") long power cable in transparent PVC.

Power canopy with pickled sheet metal case in white or black polyacrylic paint or with gold leaf coating.

Suspension lighting fixture for interiors, with indirect light emission.

Aluminium and pickled sheet metal structure in polyacrylic paint.

Turned aluminium reflector in white or black polyacrylic paint or with gold leaf coating. Moulded acrylic diffuser with mat finish.