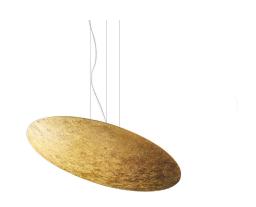

Suspension lighting fixture for interiors, with indirect light emission.

Aluminium and pickled sheet metal structure in polyacrylic paint.

Turned aluminium reflector in white or black polyacrylic paint or with gold leaf coating. Moulded acrylic diffuser with mat finish.

2m (78,7") long steel suspension cables.

2,2m (86,6") long power cable in transparent PVC.

Power canopy with pickled sheet metal case in white or black polyacrylic paint or with gold leaf coating.