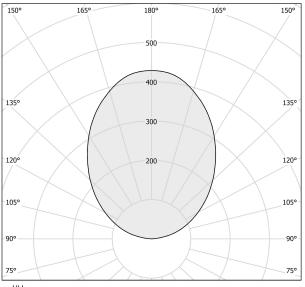

| 3,46 Kg                  |
| PROTECTION DEGREE        | IP20                     |
| COLOUR TOLLERANCES       | SDCM 3                   |
| PACKING DIMENSIONS (CM)  | 17,0 x 69,0 x 69,0       |
|                          |                          |



Suspension lighting fixture for interiors, with indirect light emission.

Aluminium and pickled sheet metal structure in polyacrylic paint.

Turned aluminium reflector in white or black polyacrylic paint or with gold leaf coating. Moulded acrylic diffuser with mat finish.

2m (78,7") long steel suspension cables.

2,2m (86,6") long power cable in transparent PVC.

Power canopy with pickled sheet metal case in white or black polyacrylic paint or with gold leaf coating.







#### **Technical drawing**



### Polar diagram